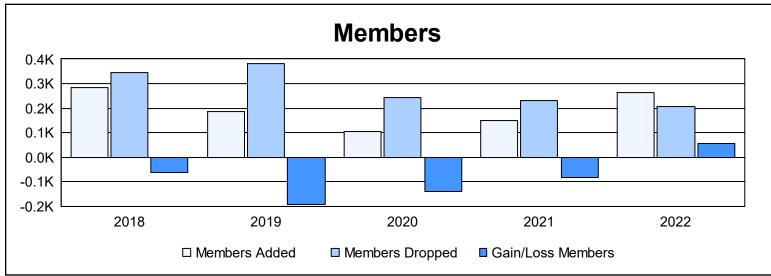

DIstrict 43 K

As of June 2022 Cumulative

| Year      | New<br>Clubs | Dropped<br>Clubs | Gain/<br>Loss<br>Clubs | New<br>Members | Charter<br>Members | Reinstate<br>Members | Transfer<br>Members | Total<br>Member<br>Added | Total<br>Members<br>Dropped | Gain/<br>Loss<br>Members |
|-----------|--------------|------------------|------------------------|----------------|--------------------|----------------------|---------------------|--------------------------|-----------------------------|--------------------------|
| 2017-2018 | 0            | 2                | -2                     | 248            | 4                  | 17                   | 14                  | 283                      | 345                         | -62                      |
| 2018-2019 | 0            | 2                | -2                     | 179            | 0                  | 1                    | 8                   | 188                      | 382                         | -194                     |
| 2019-2020 | 0            | 1                | -1                     | 91             | 1                  | 8                    | 3                   | 103                      | 243                         | -140                     |
| 2020-2021 | 0            | 1                | -1                     | 134            | 0                  | 10                   | 5                   | 149                      | 232                         | -83                      |
| 2021-2022 | 0            | 0                | 0                      | 238            | 3                  | 16                   | 7                   | 264                      | 208                         | 56                       |
| Average   | 0            | 1                | -1                     | 178            | 2                  | 10                   | 7                   | 197                      | 282                         | -85                      |