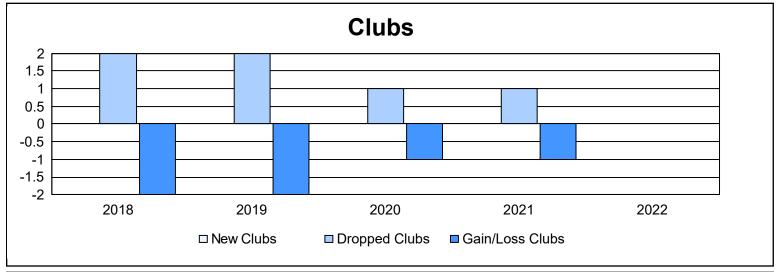

DIstrict 43 K

As of June 2022 Cumulative

| Year      | New<br>Clubs | Dropped<br>Clubs | Gain/<br>Loss<br>Clubs | New<br>Members | Charter<br>Members | Reinstate<br>Members | Transfer<br>Members | Total<br>Member<br>Added | Total<br>Members<br>Dropped | Gain/<br>Loss<br>Members |
|-----------|--------------|------------------|------------------------|----------------|--------------------|----------------------|---------------------|--------------------------|-----------------------------|--------------------------|
| 2017-2018 | 0            | 2                | -2                     | 248            | 4                  | 17                   | 14                  | 283                      | 345                         | -62                      |
| 2018-2019 | 0            | 2                | -2                     | 179            | 0                  | 1                    | 8                   | 188                      | 382                         | -194                     |
| 2019-2020 | 0            | 1                | -1                     | 91             | 1                  | 8                    | 3                   | 103                      | 243                         | -140                     |
| 2020-2021 | 0            | 1                | -1                     | 134            | 0                  | 10                   | 5                   | 149                      | 232                         | -83                      |
| 2021-2022 | 0            | 0                | 0                      | 238            | 3                  | 16                   | 7                   | 264                      | 208                         | 56                       |
| Average   | 0            | 1                | -1                     | 178            | 2                  | 10                   | 7                   | 197                      | 282                         | -85                      |